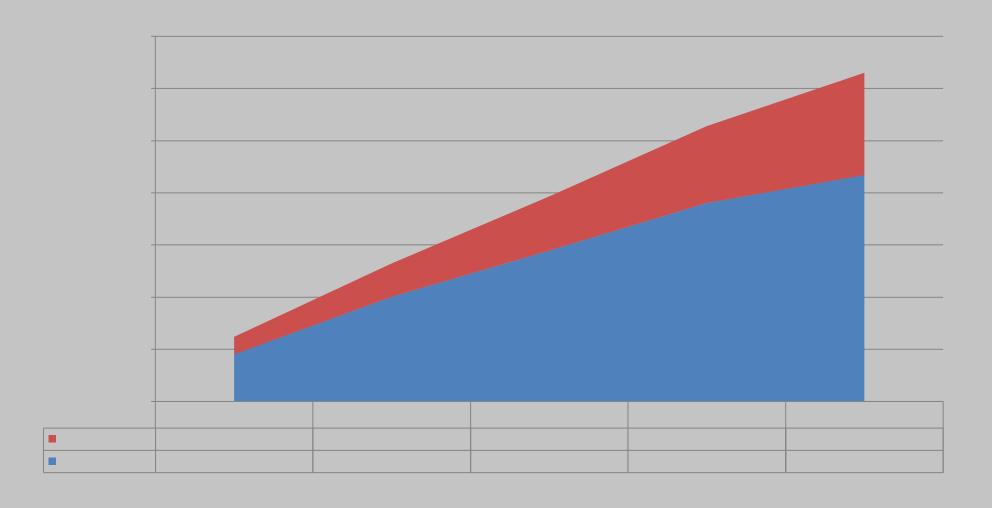

#

#

#

| Unfunded Actuarial Accrued Liability (UAAL)      | \$621,266,534 |
|--------------------------------------------------|---------------|
| Annual Required Contribution (ARC) for 22 years* | \$56,770,807  |
| Pay-as-you-go*                                   | \$17,245,000  |

<sup>\*</sup> Amounts for FY 2016-17, Bickmore Risk Service Actuary