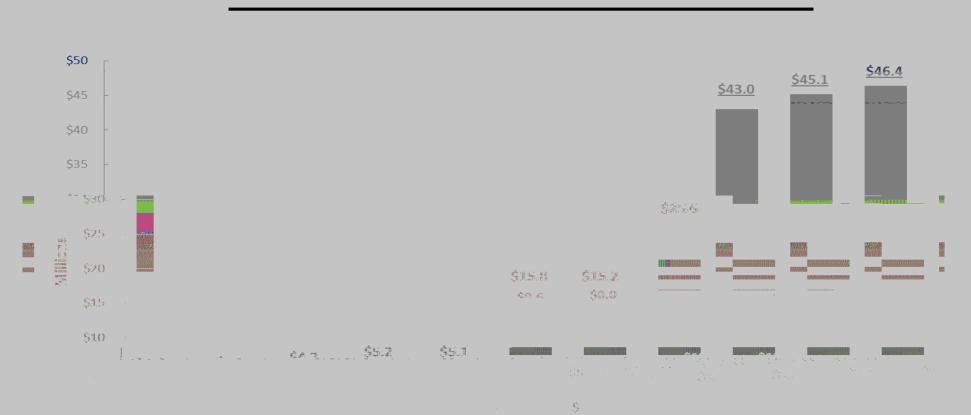

#

#

#

| Unfunded Actuarial Accrued Liability (UAAL)      | \$621,266,534 |
|--------------------------------------------------|---------------|
| Annual Required Contribution (ARC) for 22 years* | \$56,770,807  |
| Pay-as-you-go*                                   | \$17,245,000  |

<sup>\*</sup> Amounts for FY 2016-17, Bickmore Risk Service Actuary