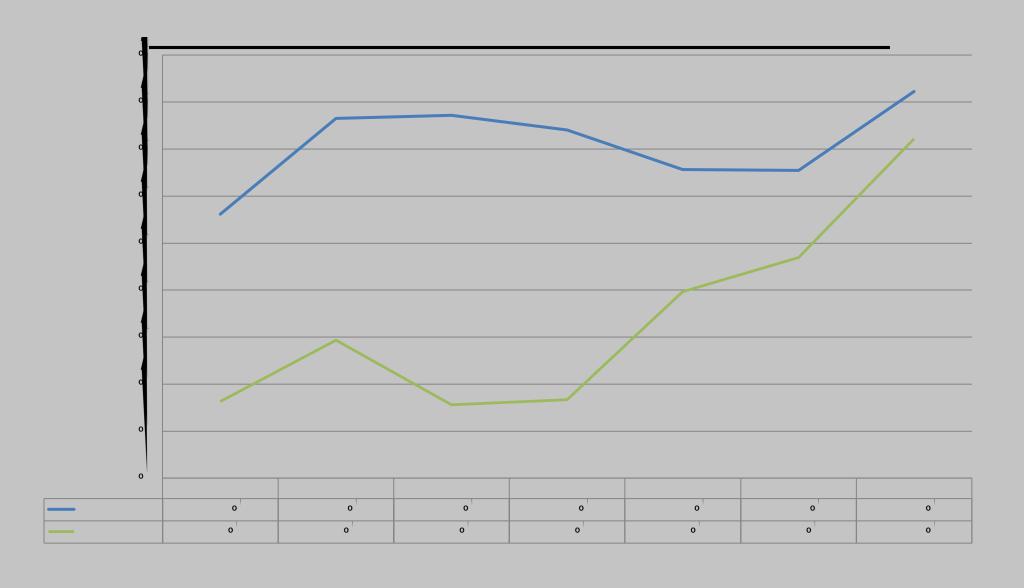

## Account I was a second and the seco

344. Jun 2015. Dec 2015. Jun 2016. Dec 2016. Max 2017. Max 2017. Dec 2017. Jun 2017. J

■ Cumulative Contributions ■ Cumulative Net Earnings

```
, -./0123456/170893:;8<;1=>?33333&)@&)!@%&%3
A9<809<3B1097.919/.3C;19>D.;3783E.>7;0/7.5 ?33333!!@$"$@"!&3
               49.;<F3456/170893:;86./7?333333333$\)$@'+*3
                                         0,2 ,2
         , - . /0123456/170893C;19>-8;717089 ?3333333(@'!"@*)!3
```