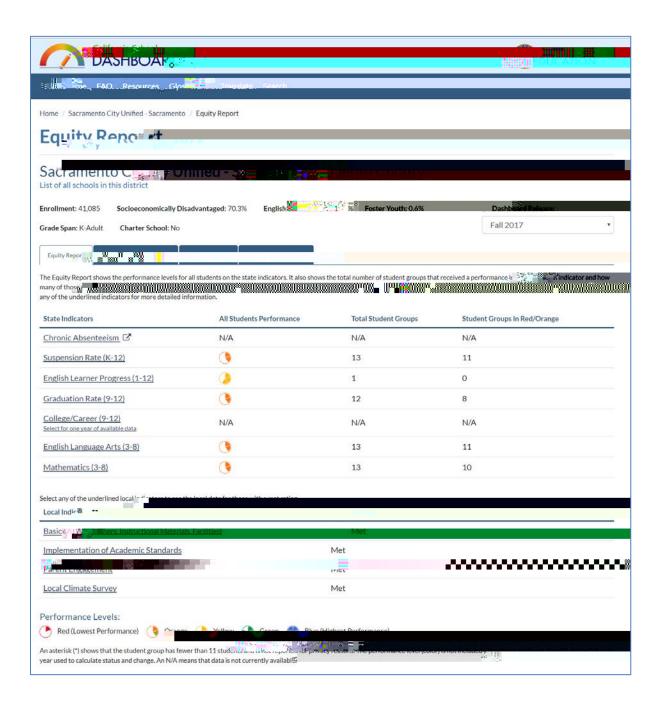

#### California School Dashboard Equateport

https://caschooldashboard.org/#/Details/3467439000000/3/EquityReport

California School Dashboard Status and Chargeort