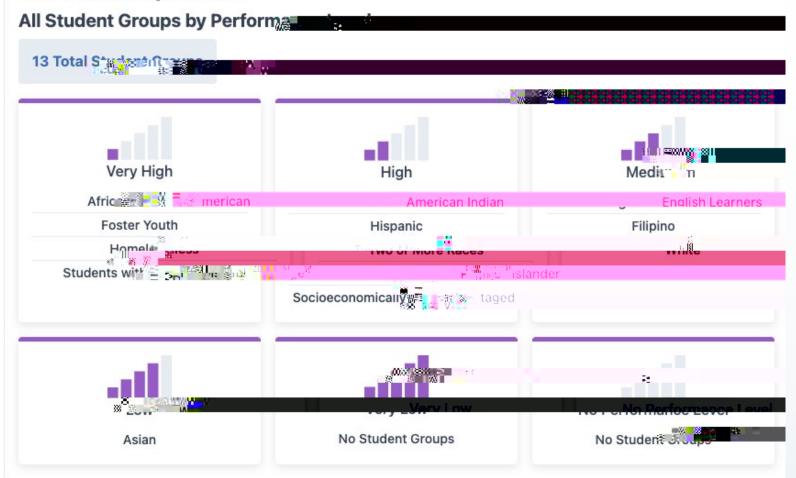

#### **Student Group Details**

- B distance transcriptore

18th consulted to the consu

"

"

Grow the Intensive Support Model Across District

‡

‡